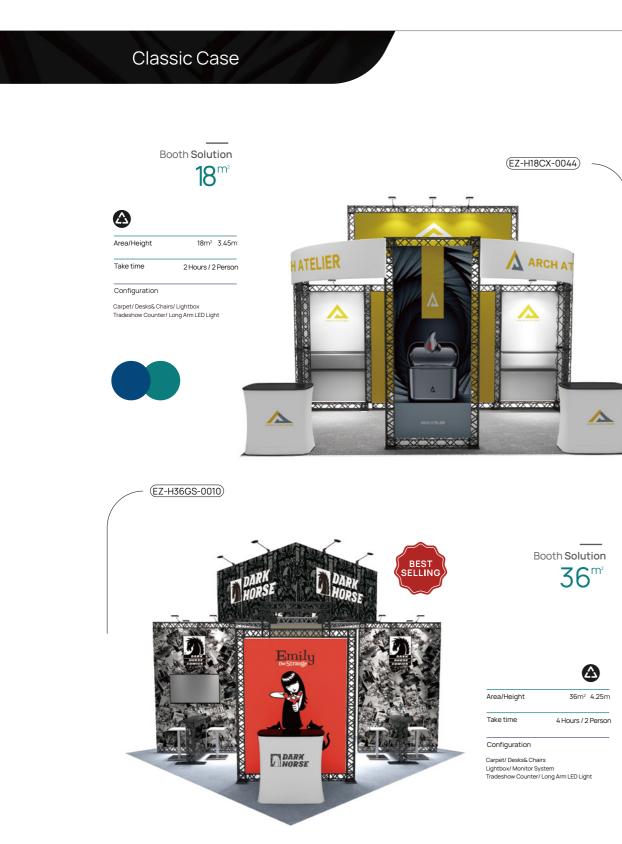

Technical Information







1.Corner block and connecting cross can be used for connection between straight/curved sections, but corner block is preferred



2.The connection of the corner part only can use the corner block to connect

Center distance of truss width / Length=a Center distance of truss height / Height=b





3.When length a≤3620mm do not need to connect with corner block or vertical module, 3620 < a ≤7390 need to add one corner block and vertical module,,7370 < a≤11160 nned to add two corner blocks and vertical module, and so on

4.When height b≤3620mm do not need to connect with corner block or vertical module, 3620 < b ≤7390 need to add one corner block and vertical module,,7370 < b≤11160 need to add two corner blocks and vertical module, and so on









| Area/Height | 54m <sup>2</sup>  | 4.51n |
|-------------|-------------------|-------|
| Take time   | 6 Hours / 4 Perso |       |

Configuration

Carpet/ Desks& Chairs/ Lightbox Tradeshow Counter/ Long Arm LED Light