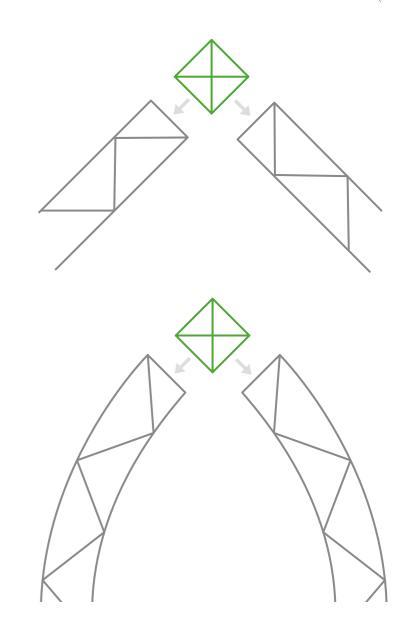

Center distance of truss width / Length=a Center distance of truss height / Height=b

3.When length a≤3620mm do not need to connect with corner block or vertical module, 3620 < a ≤7390 need to add one corner block and vertical module,,7370 < a≤11160 nned to add two corner blocks and vertical module, and so on

4.When height b≤3620mm do not need to connect with corner block or vertical module, 3620 < b ≤7390 need to add one corner block and vertical module,,7370 < b≤11160 need to add two corner blocks and vertical module, and so on