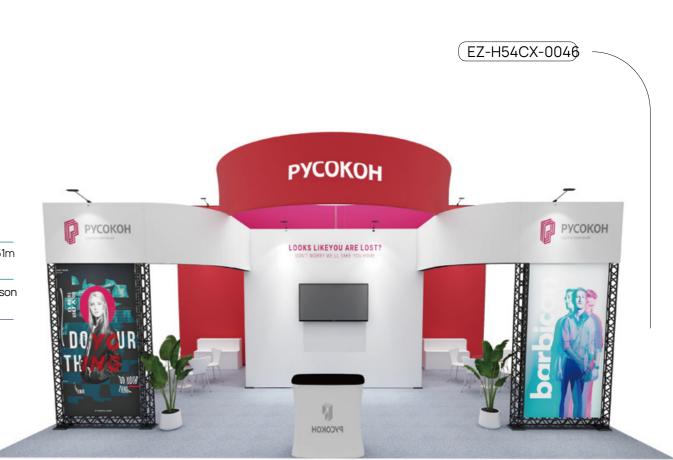

| Area/Height | 54m <sup>2</sup>  | 4.51n |
|-------------|-------------------|-------|
| Take time   | 6 Hours / 4 Perso |       |

Configuration

Carpet/ Desks& Chairs/ Lightbox Tradeshow Counter/ Long Arm LED Light