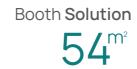

Technical Information







1.Corner block and connecting cross can be used for connection between straight/curved sections, but corner block is preferred



2.The connection of the corner part only can use the corner block to connect

Center distance of truss width / Length=a Center distance of truss height / Height=b





3.When length a≤3620mm do not need to connect with corner block or vertical module, 3620 < a ≤7390 need to add one corner block and vertical module,,7370 < a≤11160 nned to add two corner blocks and vertical module, and so on

4.When height b≤3620mm do not need to connect with corner block or vertical module, 3620 < b ≤7390 need to add one corner block and vertical module,,7370 < b≤11160 need to add two corner blocks and vertical module, and so on









| Area/Height | 54m <sup>2</sup>  | 4.51n |
|-------------|-------------------|-------|
| Take time   | 6 Hours / 4 Perso |       |

Configuration

Carpet/ Desks& Chairs/ Lightbox Tradeshow Counter/ Long Arm LED Light