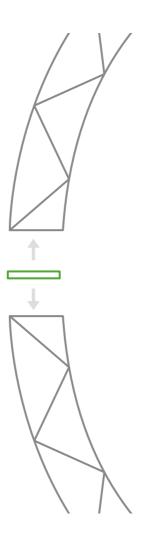

Technical Information

1.Corner block and connecting cross can be used for connection between straight/curved sections, but corner block is preferred

2.The connection of the corner part only can use the corner block to connect