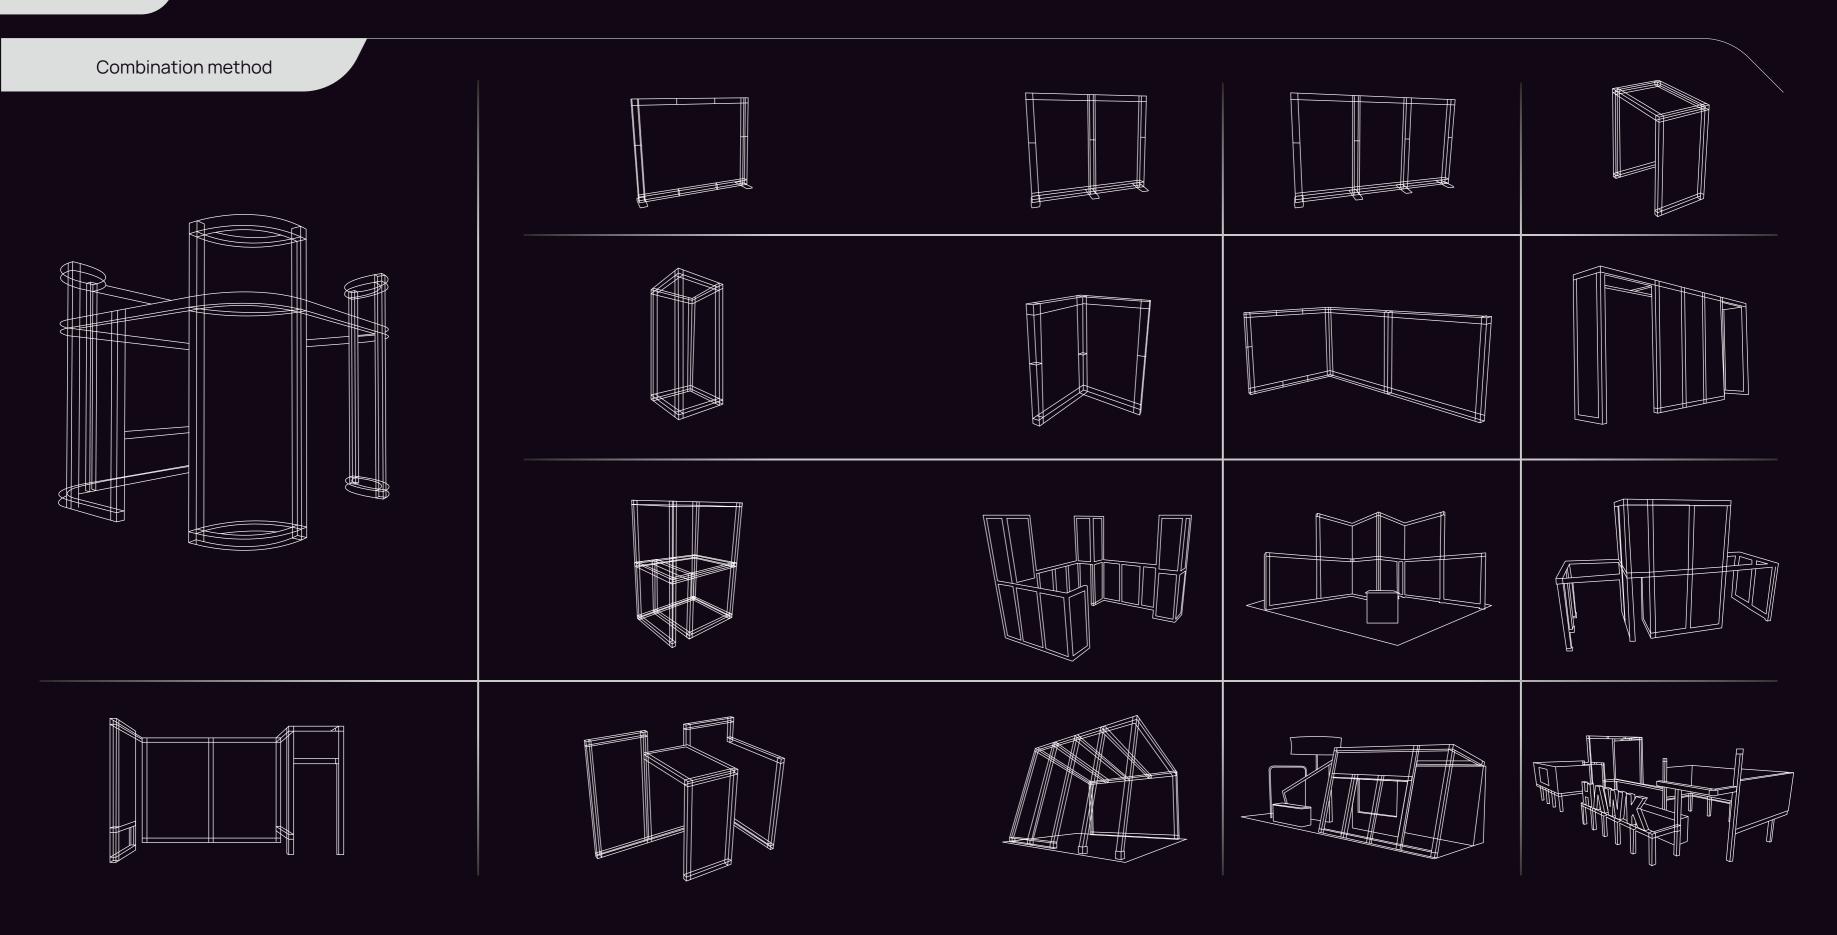

Technical Information

1.Corner block and connecting cross can be used for connection between straight/curved sections, but corner block is preferred

2.The connection of the corner part only can use the corner block to connect

Center distance of truss width / Length=a Center distance of truss height / Height=b

3.When length a≤3620mm do not need to connect with corner block or vertical module, 3620 < a ≤7390 need to add one corner block and vertical module,,7370 < a≤11160 nned to add two corner blocks and vertical module, and so on

4.When height b≤3620mm do not need to connect with corner block or vertical module, 3620 < b ≤7390 need to add one corner block and vertical module,,7370 < b≤11160 need to add two corner blocks and vertical module, and so on