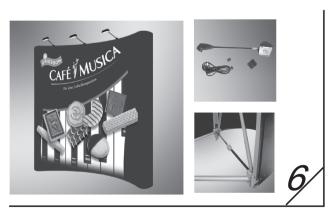

### **Accessory list**

3\*3 curved frame, graphic pvc, side graphic pvc, straight magnetic bars, curved manetic bars, side curved bars, magnetic tapes, double glue, graphic strip, side strip and lamps etc.

6,The lamps are optional when it has been done.

69

95