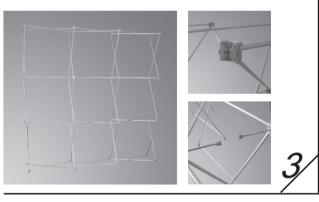

4, Join connecting poles together with the frame, by pressing the maganetic tips to the square.

5,Stick the magnetic bars onto the PVC boards which graphic are installed both sides, also the hanging hock like the pic. Then stick together with magnetic bars one by one. Meanwhile hook should hang on as well.