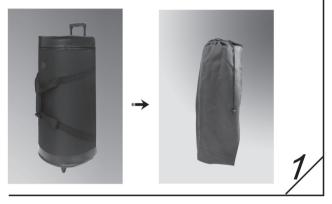

1.The soft case contains 1 frame, PVC boards, magnetic poles and bars ,lights .

2, Pick the frame out of this case.

3,Draw the frame completely and connect the maganetic pins together as the pic showing. ps: An assistant is necessary.