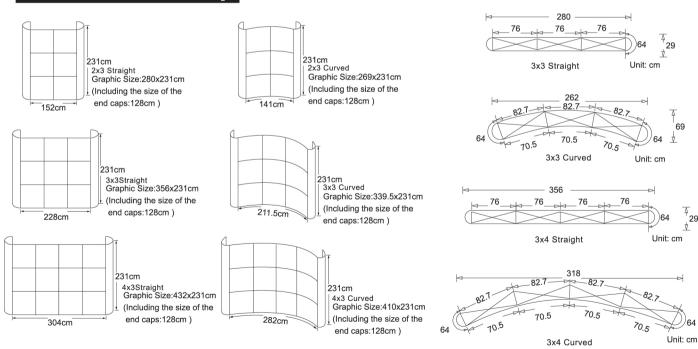

# **POP UP skeleton map**

## **SPECIFICATIONS**

| ModelType   | Graphic Size | Net Weight | Package | Gross Weight | Outer Carton Size | Measurement         | Color |
|-------------|--------------|------------|---------|--------------|-------------------|---------------------|-------|
| 3x3straight | 356x231cm    | 25.5kg     | 1pcs    | 29.0kg       | 42x45x102cm       | 0.193m <sup>3</sup> | SL    |
| 3x3curved   | 339.5x231cm  | 25.2kg     | 1pcs    | 29.0kg       | 42x45x102cm       | 0.193m <sup>3</sup> | SL    |