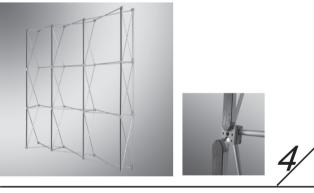

# INSTRUCTION 10.09 POP UP-11G

### **Accessory list**

3\*3 curved frame, graphic pvc, side graphic pvc, straight magnetic bars, curved manetic bars, side curved bars, magnetic tapes, double glue, graphic strip, side strip and lamps etc.



1.The soft case contains 1 frame, PVC boards, magnetic poles and bars ,lights .



2, Pick the frame out of this case.



3,Draw the frame completely and connect the maganetic pins together as the pic showing. ps: An assistant is necessary.



4, Join connecting poles together with the frame, by pressing the maganetic tips to the square.



5,Stick the magnetic bars onto the PVC boards which graphic are installed both sides, also the hanging hock like the pic. Then stick together with magnetic bars one by one. Meanwhile hook should hang on as well.



6,The lamps are optional when it has been done.





69

95

# **POP UP skeleton map**



## **SPECIFICATIONS**

| ModelType   | Graphic Size | Net Weight | Package | Gross Weight | Outer Carton Size | Measurement         | Color |
|-------------|--------------|------------|---------|--------------|-------------------|---------------------|-------|
| 3x3straight | 356x231cm    | 25.5kg     | 1pcs    | 29.0kg       | 42x45x102cm       | 0.193m <sup>3</sup> | SL    |
| 3x3curved