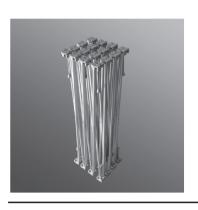

1.The soft case contains 1 frame, PVC boards, magnetic poles and bars ,lights .

2, Pick the frame out of this case.

3,Draw the frame completely and connect the maganetic pins together as the pic showing. ps: An assistant is necessary.

4, Join connecting poles together with the frame, by pressing the maganetic tips to the square.

5,Stick the magnetic bars onto the PVC boards which graphic are installed both sides, also the hanging hock like the pic. Then stick together with magnetic bars one by one. Meanwhile hook should hang on as well.