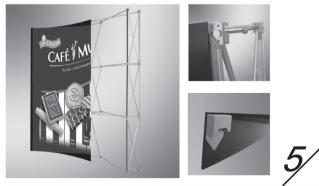

1.The soft case contains 1 frame, PVC boards, magnetic poles and bars ,lights .

2, Pick the frame out of this case.

3,Draw the frame completely and connect the maganetic pins together as the pic showing. ps: An assistant is necessary.

4, Join connecting poles together with the frame, by pressing the maganetic tips to the square.

5,Stick the magnetic bars onto the PVC boards which graphic are installed both sides, also the hanging hock like the pic. Then stick together with magnetic bars one by one. Meanwhile hook should hang on as well.