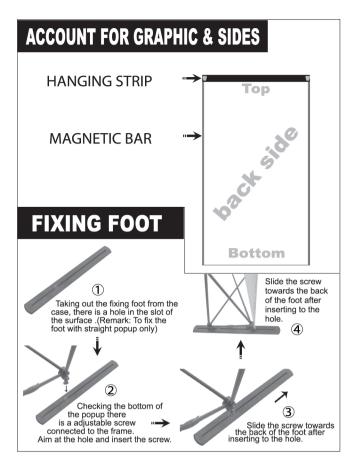

4, Join connecting poles together with the frame, by pressing the maganetic tips to the square.

5,Stick the magnetic bars onto the PVC boards which graphic are installed both sides, also the hanging hock like the pic. Then stick together with magnetic bars one by one. Meanwhile hook should hang on as well.