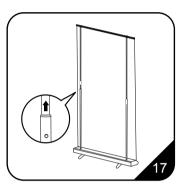

15.Insert hook into pole on top.

16.Raise the upper pole.

17. Raise the upper pole to the highest place.

18.Complete installation.