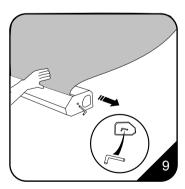

8. Finish securing the banner to the leader with a strip of wide (11/2" or equiv.)packing tape along the inside of the edge.

9.Peel of f the cover, remove the screw underneath the chrome end of the base and detach. Then, with the graphic held firmly, carefully pull out the retaining pin, then put it into the cover.