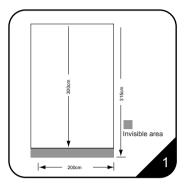

## Modern appearance, stable quality, practicability & multiformity Package and spotlight are available as accessories

1.The overall dimension of the stand is 200cm (wide) x 315cm (high). The visible overall height of the graphic is 200cm (wide) x 300cm (high). Please allow extra length for graphic insertion.