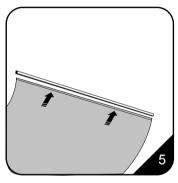

2. The case should contain a base unit, two telescopic poles and upper banner.

3.Peel off the cover. You'll get a screwdriver in the cover and two telescopic pole in the

3. Paste aluminum bars one by one upon the upper and down edges of the graphic as the pic showing.