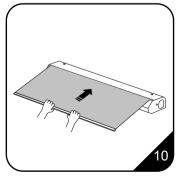

10. Carefully allow the graphic to recoil into the base unit (it may be useful to have an assistant hold the base steady).

11.Reattach the chrome ends

12. Two revolving feet to strengthen stability