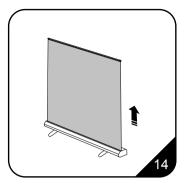

## The follow steps account for set-up Q-1H after completing 1-12

13. The bottom of the assembled pole slides into the round socket in the base unit.

14.Unfurl the banner out of the base, suggest handling by tow person.