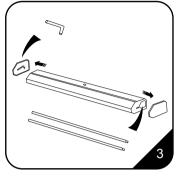

5. Insert the aluminum bars into the attachment beam .

6. Make sure all the screws have been swung out, as the pic show.

7. Peel off fhe adhesive cover along the edge of the base's leader roll, and attach the bottom of the banner (front facing up). Make sure the banner is straight.