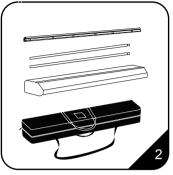

2. The case should contain a base unit, two telescopic poles and upper banner.

3.Peel off the cover. You'll get a screwdriver in the cover and two telescopic pole in the

3. Paste aluminum bars one by one upon the upper and down edges of the graphic as the pic showing.