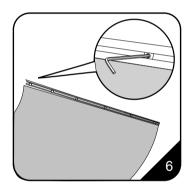

5. Insert the aluminum bars into the attachment beam .

6. Make sure all the screws have been swung out, as the pic show.

7. Peel off fhe adhesive cover along the edge of the base's leader roll, and attach the bottom of the banner (front facing up). Make sure the banner is straight.