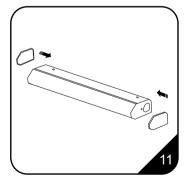

10. Carefully allow the graphic to recoil into the base unit (it may be useful to have an assistant hold the base steady).

11.Reattach the chrome ends

12. Two revolving feet to strengthen stability