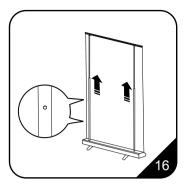

15.Insert hook into pole on top.

16.Raise the upper pole.

17. Raise the upper pole to the highest place.

18.Complete installation.