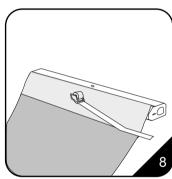

8. Finish securing the banner to the leader with a strip of wide (11/2" or equiv.)packing tape along the inside of the edge.

9.Peel of f the cover, remove the screw underneath the chrome end of the base and detach. Then, with the graphic held firmly, carefully pull out the retaining pin, then put it into the cover.