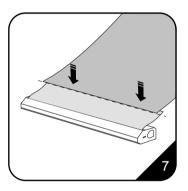

5. Insert the aluminum bars into the attachment beam .

6. Make sure all the screws have been swung out, as the pic show.

7. Peel off fhe adhesive cover along the edge of the base's leader roll, and attach the bottom of the banner (front facing up). Make sure the banner is straight.