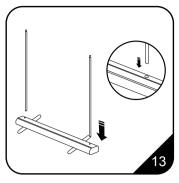

## The follow steps account for set-up Q-1H after completing 1-12

13. The bottom of the assembled pole slides into the round socket in the base unit.

14.Unfurl the banner out of the base, suggest handling by tow person.