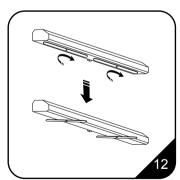

10. Carefully allow the graphic to recoil into the base unit (it may be useful to have an assistant hold the base steady).

11.Reattach the chrome ends

12. Two revolving feet to strengthen stability