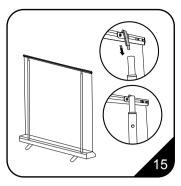

15.Insert hook into pole on top.

16.Raise the upper pole.

17. Raise the upper pole to the highest place.

18.Complete installation.